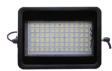

## **GENERAC® LED LAMPS**

4x320W high efficiency LED floodlights designed by Generac Mobile®.

## **LOW VOLTAGE LED**

LED powered with 48 Volts. No more high voltages on external cables. Safety as a must!