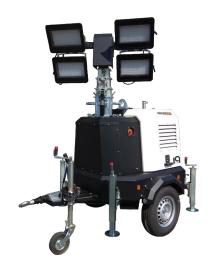

# **TECHNICAL DATASHEET / iQ20 LIGHT TOWER**

A mobile lighting tower equipped with a low consumption diesel engine, 4x320W LED floodlights and a digital controller designed by Generac® Mobile for specific use on lighting towers. Thanks to the telemetric system, the iQ20 is the perfect solution for rental companies looking for a simple remote management system of their rental fleet.

# **Technical Data**

| Minimum Dimensions        | Length x Width x Height (mm) | 2200 x 1400 x 2440  |
|---------------------------|------------------------------|---------------------|
| Maximum Dimensions        | Length x Width x Height (mm) | 2200 x 1850 x 8500  |
| Dry Weight                | kg                           | 980                 |
| Lifting System            | M:Manual / H:Hydraulic       | Н                   |
| Mast Rotation             | ۰                            | 340                 |
| Lamps Power               | W                            | 4 x 320             |
| Lamps Type                | MH:MetalHalide / LD:LED      | LD                  |
| Total Lumen               | lm                           | 184000              |
| Illuminated Area          | m2                           | 4500                |
| Engine                    | -                            | Yanmar L70N         |
| Engine Cooling            | L: Liquid / A: Air           | A                   |
| Cylinders                 | q.ty                         | 1                   |
| Engine Speed (RPM)        | 50 / 0 Hz                    | 3000 / 3600         |
| Liquid Containment (110%) | √:Yes / •:No                 | √                   |
| Alternator                | kVA/V/Hz                     | 5/220/50 - 5/240/60 |
| Avg. Sound Pressure       | dB(A) @ 7 m                  | 68                  |
| Wind Speed Resistance     | km/h                         | 110                 |
| Tank Capacity             | liters                       | 100                 |
| Total Running Time        | h                            | 167                 |