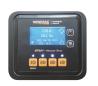

#### **GTL01 DIGITAL CONTROLLER**

A digital controller specifically studied to manage every function of the light tower for the best ease of use.

## **TECHNICAL DATASHEET / iQ20 LIGHT TOWER**

24 HOUR SERVICE 7000 4994

The iQ20 model is equipped with a telemetric system granting a constant remote monitoring of machine parameters: GPS position; machine status; fuel and oil levels; alternator measures; lamps and battery status.