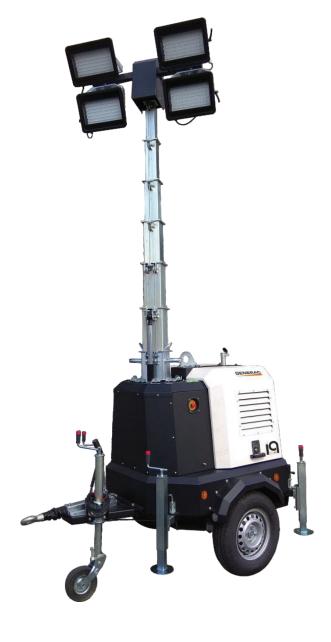

# **TECHNICAL DATASHEET / iQ20 LIGHT TOWER**

A mobile lighting tower equipped with a low consumption diesel engine, 4x320W LED floodlights and a digital controller designed by Generac® Mobile for specific use on lighting towers. Thanks to the telemetric system, the iQ20 is the perfect solution for rental companies looking for a simple remote management system of their rental fleet.

## **GENERAC® LED LAMPS**

4x320W high efficiency LED floodlights designed by Generac Mobile®.