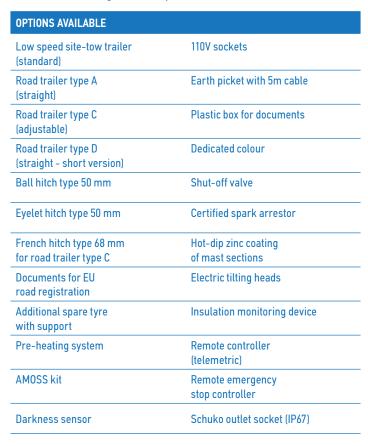

## **TECHNICAL DATASHEET / iQ20 LIGHT TOWER**

24 HOUR SERVICE 7000 4994



The iQ20 model is equipped with a telemetric system granting a constant remote monitoring of machine parameters: GPS position; machine status; fuel and oil levels; alternator measures; lamps and battery status.

## **AMOSS KIT**

Thanks to the AMOSS Kit you cannot raise the mast without pulling the handbrake, and the mast automatically lowers is the handbrake is unlocked.

## **LOW VOLTAGE LED**

LED powered with 48 Volts. No more high voltages on external cables. Safety as a must!

#### **TOP ACCESSIBILITY**

3 doors for a wider access.

2 compass-top doors with «wing» shape provide a complete access to the engine for a safe and convenient maintenance. 1 back door allows the access to the digital control panel.





The data contained in this document is nominal and refers to the standard equipped model and is not binding. Visa S.p.A. reserves the right to revise the information without notice per our policy of continuous product development and improvement.